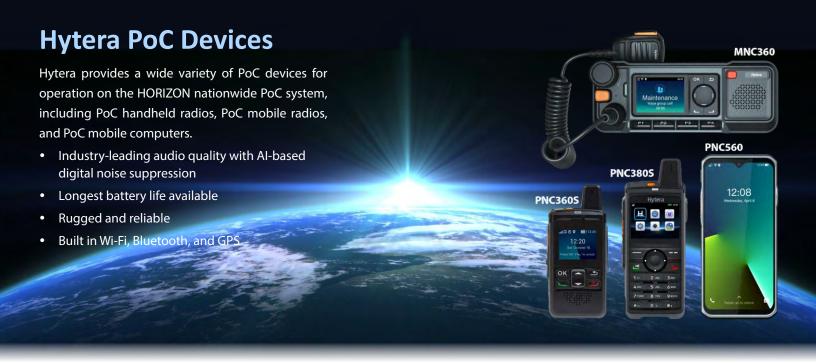

# **System Requirements and Accessories**

HORIZON Dispatch works on any Windows based PC with an internet connection using a Chrome browser. In addition, there are optional accessories that provide ease of use, including desktop microphones and external speakers. Contact Hytera US Inc or your Dealer for more information.