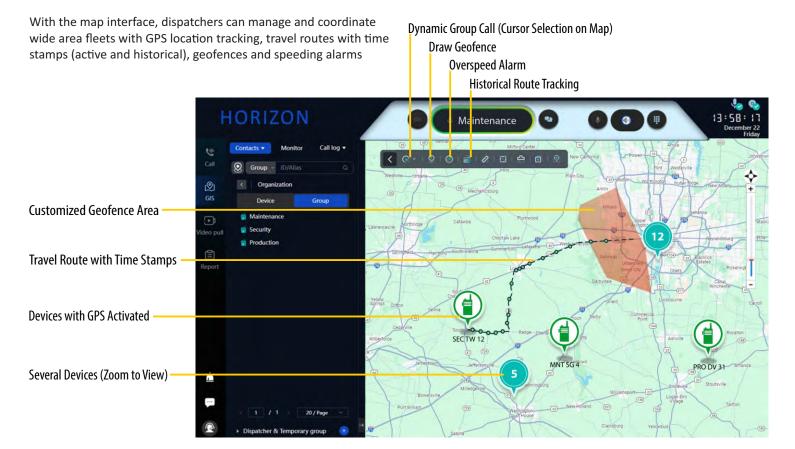

#### MAP WITH GPS FLEET LOCATION TRACKING

- Enables tracking of driver locations and travel routes with finely selectable time stamp rates
- See live GPS tracks and play back historical routes
- Real-time speed and direction with customizable speeding alarm
- Configurable default map zoom level

#### **GEOFENCING**

- Define a virtual geographic boundary based GPS location tracking
- Receive alarms when workers enter or leave geofence areas