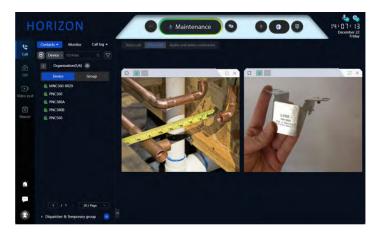

#### **MULTIMEDIA CAPABILITIES**

 Dispatcher can share texts, images, and videos between remote users and dispatch for fast decision making and solving problems

#### **TEXT MESSAGING**

 All users can communicate with each other and dispatch with free-form voice or pre-programmed and customizable text or voice recorded messages