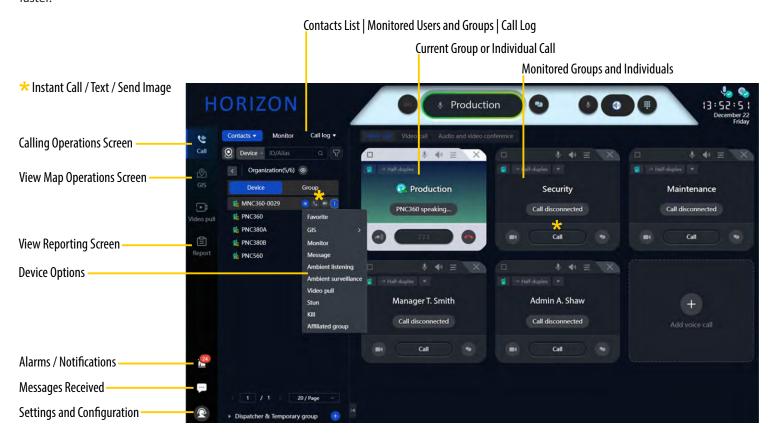

## **User Interface**

Dispatchers can customize the entire communication control center and easily add any group or device to the main operating screen, making the handling of multiple calls much easier and faster.

Each calling tile has separate volume controls and calling options, allowing the dispatcher to quickly make an individual or group call, or send a text, image, or video.

#### **GROUP AND INDIVIDUAL CALLING**

- HORIZON leverages 4G/5G/LTE and Wi-Fi networks to provide secure and instant nationwide radio communications
- Instant nationwide group and individual calling with a customized calling area where the dispatcher can create commonly used groups for dispatch operations
- Quickly and easily put individuals into a special impromptu call group when needed
- Supports full-duplex calls where users can speak any at any time, like on a cell phone
- When monitoring multiple calls, the volume levels can be adjusted for an individual or group