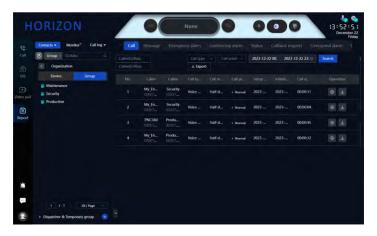

## **User Interface**

Dispatchers can customize the entire communication control center and easily add any group or device to the main operating screen, making the handling of multiple calls much easier and faster.

Each calling tile has separate volume controls and calling options, allowing the dispatcher to quickly make an individual or group call, or send a text, image, or video.

#### **GROUP AND INDIVIDUAL CALLING**

- HORIZON leverages 4G/5G/LTE and Wi-Fi networks to provide secure and instant nationwide radio communications
- Instant nationwide group and individual calling with a customized calling area where the dispatcher can create commonly used groups for dispatch operations
- Quickly and easily put individuals into a special impromptu call group when needed
- Supports full-duplex calls where users can speak any at any time, like on a cell phone
- When monitoring multiple calls, the volume levels can be adjusted for an individual or group